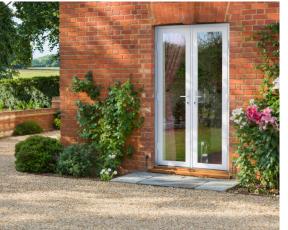

## **Rio French Door**

REHAU are pleased to announce the launch of the Rio Flush Fit French Door. We have taken the design elements of our Rio Flush Fit Window and developed a complementary French Door that allows you to apply its unique clean aesthetic to every element at home.

## REHAU has expanded its Rio Flush Fit range to include the popular and versatile French Door.

After the success of our popular Rio Flush Fit Window, we have taken these design elements and developed a complementary French Door that allows you to apply this product lines unique clean aesthetic to every element in the home. Having both of these matching window and door fittings with slimmer sightlines and discreet hinge hardware allows for an increasingly consistent home design.

To achieve your perfect interior design finish the new Rio French Door is available in a range of colours thanks to REHAU's collection of laminate finishes. In line with REHAU design principles, the Rio French Door has excellent quality benefits, keeping homes warm and being certified to the PAS 24 security standard, having been tested at its maximum size of 1900mm x 2250mm.