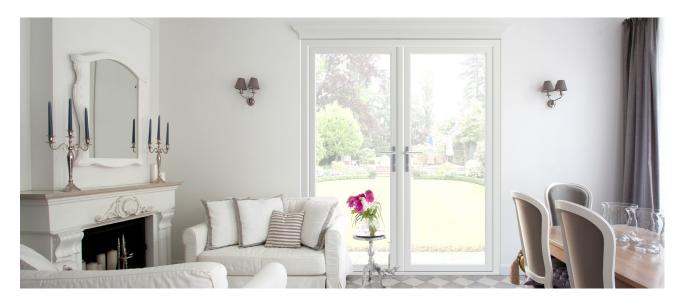

## **Rio French Door**

REHAU are pleased to announce the launch of the Rio Flush Fit French Door. We have taken the design elements of our Rio Flush Fit Window and developed a complementary French Door that allows you to apply its unique clean aesthetic to every element at home.

## REHAU has expanded its Rio Flush Fit range to include the popular and versatile French Door.

After the success of our popular Rio Flush Fit Window, we have taken these design elements and developed a complementary French Door that allows you to apply this product lines unique clean aesthetic to every element in the home. Having both of these matching window and door fittings with slimmer sightlines and discreet hinge hardware allows for an increasingly consistent home design.