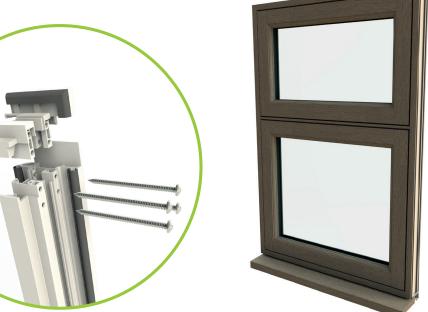

## Why choose Resurgence from Liniar?

- 70mm sash and 80mm frame both feature Liniar's innovative, multi-chambered design, delivering outstanding A+ rated windows
- An external flush finish eliminates the telltale overlap of standard PVCu windows
- A double-rebated weather seal and patented co-extruded bubble gasket eradicate the unsightly external seals found in timber replica windows and ensure a draught-free, weatherproof window
- Triple glazing ready, the Resurgence window system achieves U-values as low as 0.9 W/m<sup>2</sup>K for excellent energy efficiency
- Designed to match the rest of the Liniar range,
  Resurgence features fully foiled glazing

areas to both outer frame and transom profiles, adding authenticity – even when the

window is open

- Four fabrication options available, including:
  - Fully mechanically jointed
  - Fully welded (mitred) corners
  - -Timberweld® welded
- Mechanically jointed appearance externally with welded interior
- Wide choice of colours and finishes available from stock, with hundreds of colour options on longer
  - lead times
- Covered by the Liniar 10-year guarantee and supported by a team with more than 500 years' experience of fenestration technology.