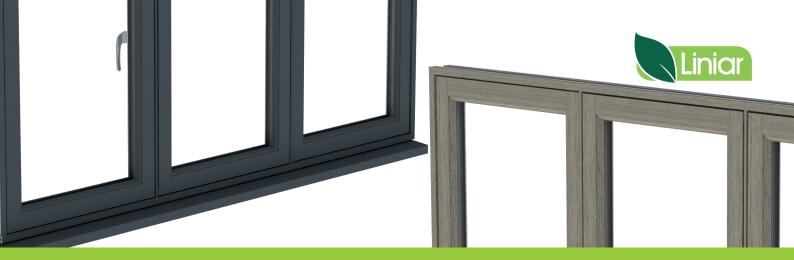

## Why choose Resurgence from Liniar?

- 70mm sash and 80mm frame both feature Liniar's innovative, multi-chambered design, delivering outstanding A+ rated windows
- An external flush finish eliminates the telltale overlap of standard PVCu windows
- A double-rebated weather seal and patented co-extruded bubble gasket eradicate the unsightly external seals found in timber replica windows and ensure a draught-free, weatherproof window
- Triple glazing ready, the Resurgence window system achieves U-values as low as 0.9 W/m<sup>2</sup>K for excellent energy efficiency
- Designed to match the rest of the Liniar range,
  Resurgence features fully foiled glazing

areas to both outer frame and transom profiles, adding authenticity – even when the

window is open

- Four fabrication options available, including:
  - Fully mechanically jointed
  - Fully welded (mitred) corners
  - -Timberweld® welded
- Mechanically jointed appearance externally with welded interior
- Wide choice of colours and finishes available from stock, with hundreds of colour options on longer
  - lead times
- Covered by the Liniar 10-year guarantee and supported by a team with more than 500 years' experience of fenestration technology.